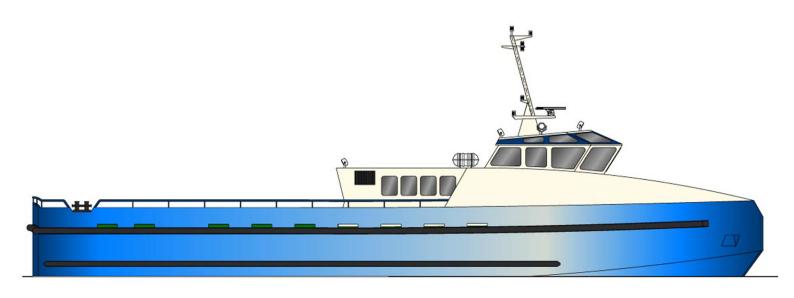

## 30.50m Crew Vessel

PRINCIPAL DIMENSIONS

Length Overall (Hull):30.50mLength B.P.:28.83mBreadth Moulded:7.00mDepth Moulded:4.33m

**CAPACITIES** 

Oil Fuel: ???? Litres. Fresh Water: ??? Litres.

PROPULSION MACHINERY