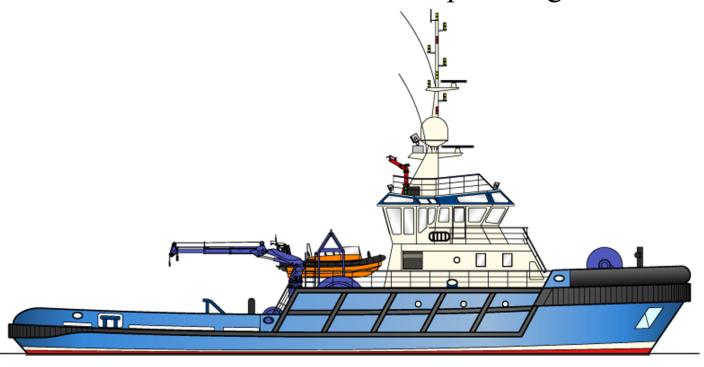

## 38.00m General Purpose Tug

PRINCIPAL DIMENSIONS

Length Overall (Hull):38.80mLength B.P.:32.50mBreadth Moulded:11.50mDepth Moulded:5,25mAft Draft:4.82m

**CAPACITIES** 

Oil Fuel: 165,000 Litres. Fresh Water: 36,000 Litres.

PROPULSION MACHINERY

Main Engines: 2x 2100hp at 750 RPM.

Propeller Diameter: 900mm Dia.
Bollard Pull: 60 Tonnes

DECK MACHINERY

30 Tonne Winch Aft 10 Tonne Winch Fwd 10 Tonne Tugger Winch

70 Tonne Hook Deck Crane Tow Pins