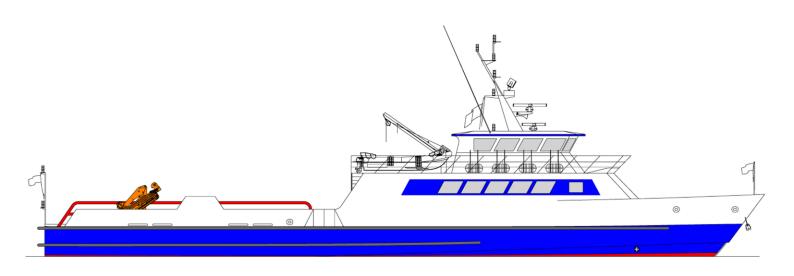

# 41.00m Crew Vessel

## PRINCIPAL DIMENSIONS

Length Overall (Hull):41.00mLength B.P.:37.70m.Breadth Moulded:8.00mDepth Moulded:3.50mDraft:1.83m