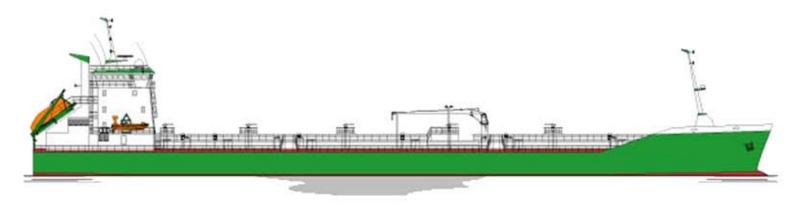

## 120.00 m Clean Products Tanker

PRINCIPAL DIMENSIONS

120.00m Length Overall (Hull): 114.10m Length B.P.: 23.50m Breadth Moulded: 10.25m Depth Moulded:

**CAPACITIES** 

Oil Fuel: 500 cu.m. 101 cu.m. Fresh Water: 650 cu.m.. Slop Tanks: 12500 cu.m. Cargo Tanks 7240 cu.m. Ballast