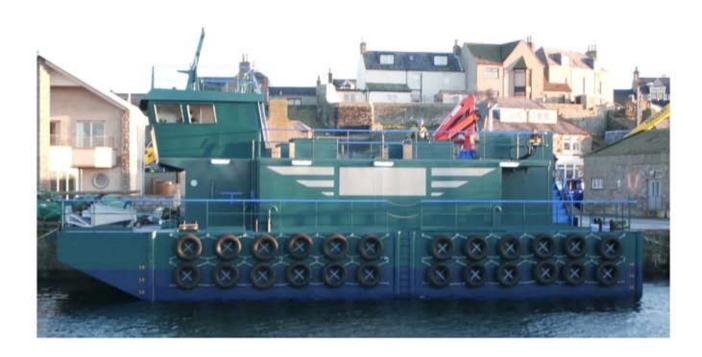

## 19.80m Feed Barge

**DECK MACHINERY** 

## BUILDER: Macduff Shipyards, Scotland

PRINCIPAL DIMENSIONS

19.80m Length Overall (Hull): 4x 12 way feed selector 9.95m Breadth Moulded: Incinerator 3.00m Depth Moulded: Deck Crane 1.50m Aft Draft:

**CAPACITIES** 

60 cu.m. Single Hooper Volume: 160 - 170 tonnes. Feed Capacity: