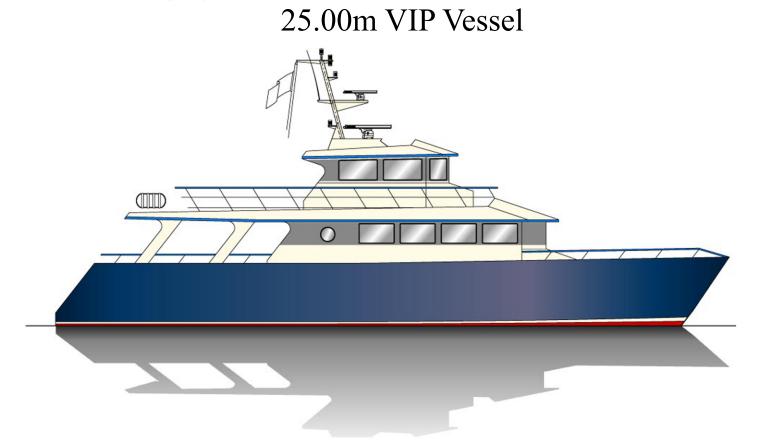

## PRINCIPAL DIMENSIONS Length Overall (Hull): Length B.P.:

Breadth Moulded: Depth Moulded: 25.00m 22.35m. 6.00m 4.185m

## CAPACITIES Oil Fuel:

| Oil Fuel:    | To owners requirements. |
|--------------|-------------------------|
| Fresh Water: | To owners requirements. |
| Crew:        | 2.                      |
| Passenger:   | 12.                     |

## PROPULSION MACHINERY

Main Engines: Propeller Diameter: Speed:

DECK MACHINERY Anchor Windlass To owners requirements. 1150mm. To owners requiremenrs.