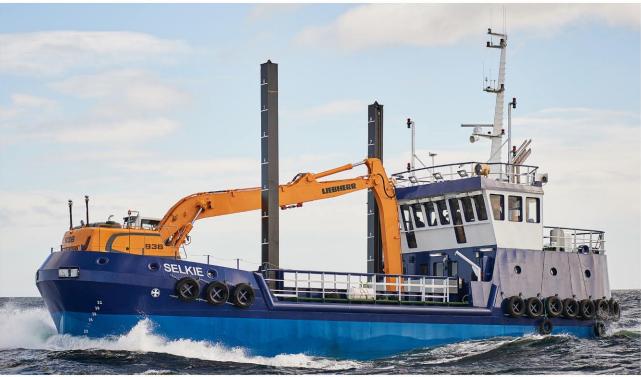

# 25.70m Dredger Moray Council

### **BUILDER: Macduff Shipyards, Scotland**

PRINCIPAL DIMENSIONS Length Overall (Hull): Length B.P.: Breadth Moulded: Depth Moulded: Aft Draft:

CAPACITIES Oil Fuel: Fresh Water: Hopper:

33,000 Litres. 4,000 Litres. 147 cu.m.

### DECK MACHINERY

Anchor Windlass: x2 Spud Legs: x2 Spud Leg Winches Excavator Unit: x2 Capstans 2 x CAT C18 Acert, 479 bhp at 1800 RPM. 2 x Twin Disc MGX - 516. 1500mm Dia.

Leibherr 936