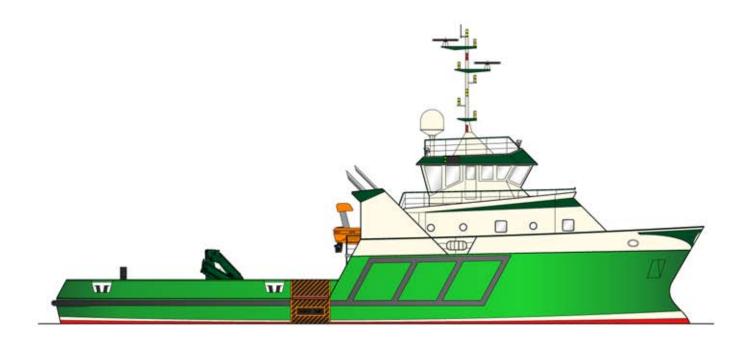

## 36.00 m Utiliy Vessel

## **BUILDER: Havyard, Norway**

PRINCIPAL DIMENSIONS

Length Overall (Hull):36.00mLength B.P.:33.60mBreadth Moulded:9.00mDepth Moulded:3.85m

**CAPACITIES** 

Oil Fuel Cargo:117,000 Litres.Oil Fuel Ships:106,700 Litres.Fresh Water Cargo:14,800 Litres.Fresh Water Ships:20,000 Litres.Water Ballast18,100 Litres.

Crew Accommodation: 6 persons. Passengers: 14 persons.

PROPULSION MACHINERY

Main Engines: 2x 600hp @ 1600 rpm,

Propeller: 2x 1700mm nozzle.

DECK MACHINERY

Deck Crane 4T @ 6m

Winch

Rescue Boat & Davit 2x Anchor Windlass