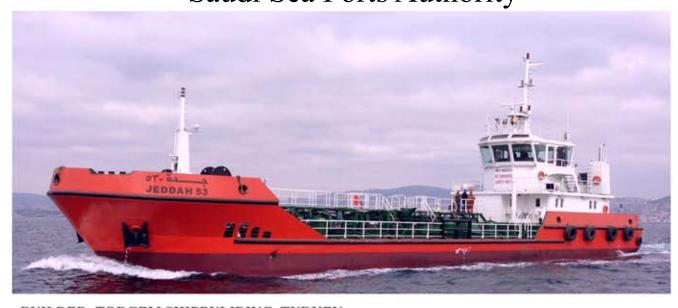

## "JEDDAH 53" 46.0 m Oil Separation Barge Saudi Sea Ports Authority

## BUILDER: TORGEM SHIPBULIDING, TURKEY

| PRINCIPAL DIMENSIONS   |          | PROPULSION MACHI |
|------------------------|----------|------------------|
| Length Overall (Hull): | 46.00 m. | Main Engines:    |
| I (1. D. D.            | 41.60 m  | <u> </u>         |

41.60 m. Length B.P.: 10.50 m. Breadth Moulded: 3.50 m. Depth Moulded: 2.87 m. Draft Loaded:

724 T. Deadweight:

**CAPACITIES** 

Oil Fuel: 35,000 litres. 15,000 litres. Fresh Water:

Cargo Tanks: 564,752 litres.

Water Ballast: 331,801 litres.

Tank Wash: 30,000 litres.

**PERFORMANCE** 

Speed: 9.6 Knots.

**AUXILIARY MACHINERY** 

3x Cat C4.4 95 Kw.

2x Caterpillar C12, 339 Kw Each.

2x Schottel SRP 200 ASD units. Propellers:

**DECK MACHINERY** 

Deck Crane: Hydraulic 2.5 T at 8m. Capstan and Anchor Windlass. Auxiliary Winches:

**ACCOMMODATION** 

Sleeping, Washing and Messing for 4 crew.

CLASS

BV - I + Hull Mach Oil Recovery Ship, Coastal Area.