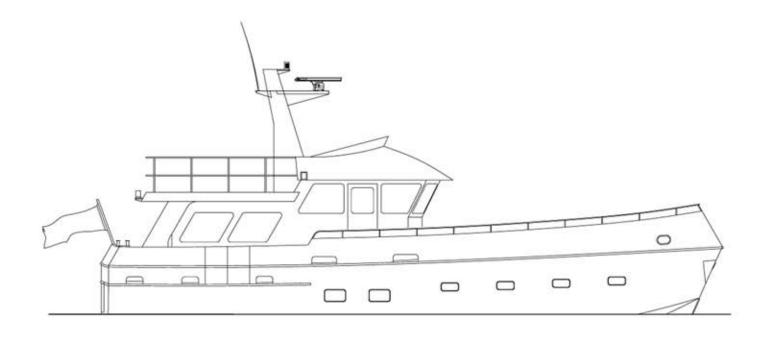

## 55 ft Trawler Yacht

## **BUILDER: MMS Shiprepair, UK**

PRINCIPAL DIMENSIONS

Length Overall (Hull):16.75mLength B.P.:15.50mBreadth Moulded:5.40mDepth Moulded:2.98m

CAPACITIES

Waste Oil Tank: to owners requirements. Crew: 2 persons.