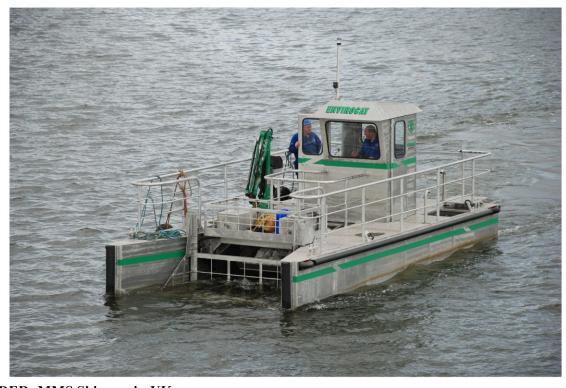

## "ENVIROCAT" 8.00 m Waste Collection Vessel

**BUILDER: MMS Shiprepair, UK** 

PRINCIPAL DIMENSIONS

Length Overall (Hull):8.00mLength B.P.:7.00mBreadth Moulded:3.80m

Depth Moulded:

PROPULSION MACHINERY

Main Engines: 2x Outboard engines, Mercury 25hp 4 stroke.

Propeller: N/A.

**CAPACITIES** 

Waste Oil Tank: 5,625 Litres. Crew: 2 persons.

DECK MACHINERY

Deck Crane Waste Scoop

1.50m