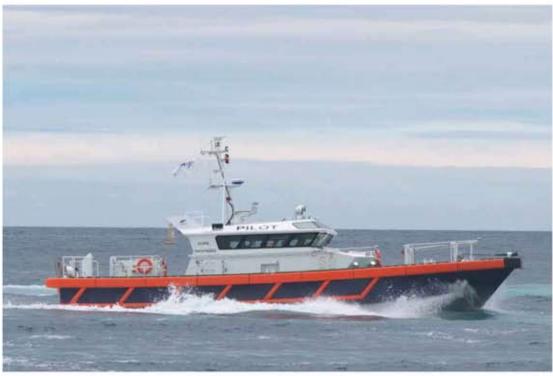

www.macduffshipdesign.com

## MACDUFF SHIP DESIGN LIMITED

NAVAL ARCHITECTS / MARINE CONSULTANTS

LOW SHORE MACDUFF ABERDEENSHIRE SCOTLAND AB44 1RE TEL. +44 (0)1261 833825 FAX +44 (0)1261 833835 e-mail: ian@macduffshipdesign.com MOBILE No. 07774 419404 (I. Ellis)

## "SCAPA PATHFINDER" 22.20m Pilot Vessel



## PRINCIPAL DIMENSIONS

Length Overall [over fenders]: Length Overall [Hull]: Length BP: Breadth Moulded: Depth Moulded: Aft Draft:

CAPACITIES Oil Fuel: Fresh Water: Compliment:

PERFORMANCE Speed: 22.20m 21.40m 19.65m 5.80m 3.40m 1.70m

11,000 Litres. 500 Litres. 15 Persons.

## PROPULSION MACHINERY

Main Engines: Gearboxes:

Ratio: Propellers: 2x MTU 10V 2000 M72 IMO Tier III compliant 900 kW at 2250 RPM Each. 2x Twin Disc MGX 6620-A. 2.42:1. fixed 1000 mm Diameter.

25 Knots.

ACCOMMODATION Cooking, Messing and Overnight Accommodation for 4 crew.