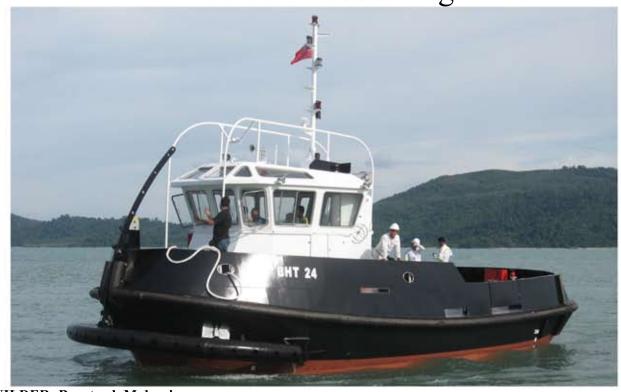

## BHT 23 & 24 13.00 m Harbour Tug

## **BUILDER: Boustead, Malaysia**

| PRINCIPAL DIMENSION | S |
|---------------------|---|
|---------------------|---|

13.00m Length Overall (Hull): 11.20m Length B.P.: 5.40m Breadth Moulded: 2.80m Depth Moulded: