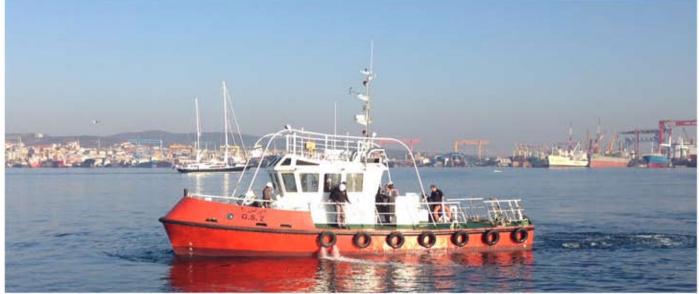

## 15.00m General Service Boat Saudi Sea Ports Authority

BUILDER: Torgem Shipbuilding, Turkey

| PRINCIPAL DIMENSIONS                    |                              | PROPULSION MACHINERY                                                 |                       |
|-----------------------------------------|------------------------------|----------------------------------------------------------------------|-----------------------|
| Length Overall [Hull]:                  | 15.00m                       | Main Engines:                                                        | 2x CAT C12.           |
| Length B.P:                             | 13.85m                       |                                                                      | 287 Kw each.          |
| Breadth Moulded:                        | 4.80m                        | Gearboxes:                                                           | 2x ZF 325 - 1.        |
| Depth Moulded:                          | 2.15m                        | Ratio:                                                               | 2.033:1.              |
| Load Draft:                             | 1.50m                        | Propellers:                                                          | 2x 800 mm open fixed. |
| CAPACITIES<br>Oil Fuel:<br>Fresh Water: | 2,000 Litres.<br>300 Litres. | DECK MACHINERY<br>Anchor Windlass.                                   |                       |
|                                         |                              | BASIC FUNCTIONS                                                      |                       |
|                                         |                              | Mooring / Line running, crew transfers, provisions / cargo carrying. |                       |
| PERFORMANCE                             |                              |                                                                      |                       |
| Speed:                                  | 10.5 Knots.                  |                                                                      |                       |