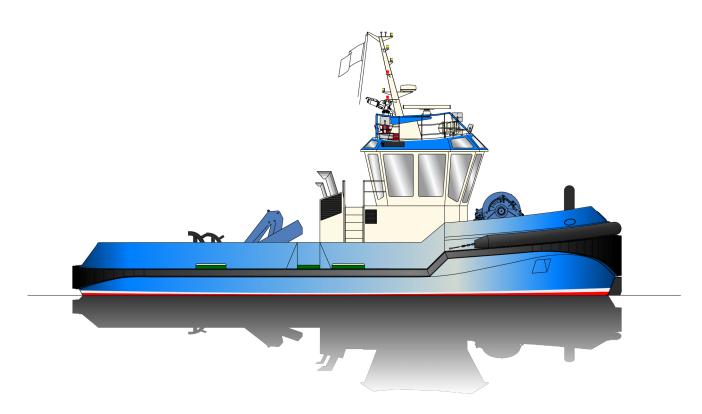

## 21.25m ASD Tug

## PRINCIPAL DIMENSIONS

Length Overall (Hull): Length B.P.: Breadth Moulded: Depth Moulded: Aft Draft:

CAPACITIES Oil Fuel: Fresh Water: 21.25m 19.80m 9.00m 3.25m 3.00m

20,000 Litres. 7,000 Litres.

## PROPULSION MACHINERY Main Engines:

Azimuth Units: Propeller Diameter:

DECK MACHINERY Bow Winch: Tow hook Anchor Windlass: Deck Crane x2 Caterpillar C32, 970kW at 1800 RPM. x2 KONGSBERG US155 1700mm Dia.

15 Tonne.

PERFORMANCE Bollard Pull: Speed:

30 Tonne . 10.5 Knots. CLASS MCA - Category 2 SFIA Construction standards less than 24m